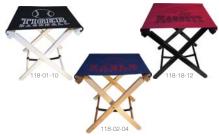

The Gold Medal Sideline Stool is a perfect addition to your locker room or sports sideline. Folds for easy storage or transport - have your team or fans take them on the road to show off your school's colors. Available in 4 standard finishes and a wide variety of canvas colors. Can be customized with screen print, emboidery, ThermoFilm, or add a photo with our PhotoFilm process for a truly unique look. Made from american beech wood and washable 100% cotton fabric. This is the only folding stool made with Gold Medal quality.