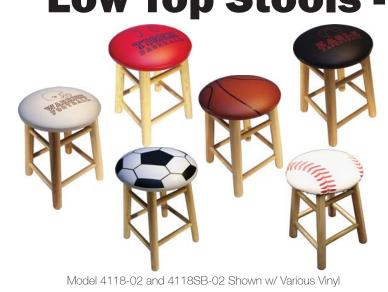

#### Removable Padded Seats Available for all Hardwood Barstools. Ask for Details!

Hardwood Stools - 13" Top

The Gold Medal 13" Hardwood Barstools start with a baseball bat strong base, glued and pinned for strength. This model is available in several standard finishes, and features a 13" hardwood top that can be imprinted with your team's name or logo. A removable padded hood with or without logo or number can be added for a truly custom look. The hood makes a great senior gift idea - simply order replacement hoods for the next year.