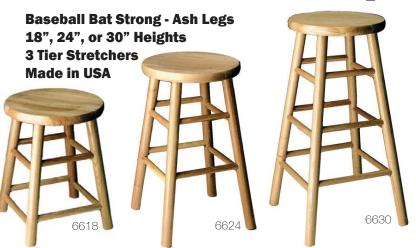

## **Hardwood Seating**

18", 24", or 30" Seating Height - Quality Wood Legs, Solid Seat

#### Hardwood Stools - 15" Top

The Gold Medal 6000 Series Hardwood Barstools have been tested in the toughest locker room environments on the The three tiered planet. stretcher design ensures lasting strength at your institution as well. Legs are made out of American Ash and can endure years of use. Top is made from solid hardwood for durability. Available in 3 stock finishes and 3 seating heights. Upholstered hood also available for a custom look. Don't settle for a cheap import - our affordable American made barstools will last for years to come.