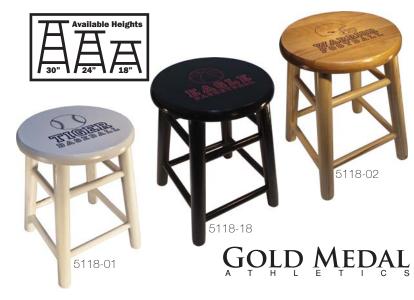

#### Hardwood Stools - 15" Top

The Gold Medal 6000 Series Hardwood Barstools have been tested in the toughest locker room environments on the The three tiered planet. stretcher design ensures lasting strength at your institution as well. Legs are made out of American Ash and can endure years of use. Top is made from solid hardwood for durability. Available in 3 stock finishes and 3 seating heights. Upholstered hood also available for a custom look. Don't settle for a cheap import - our affordable American made barstools will last for years to come.

#### Removable Padded Seats Available for all Hardwood Barstools. Ask for Details!

Hardwood Stools - 13" Top

The Gold Medal 13" Hardwood Barstools start with a baseball bat strong base, glued and pinned for strength. This model is available in several standard finishes, and features a 13" hardwood top that can be imprinted with your team's name or logo. A removable padded hood with or without logo or number can be added for a truly custom look. The hood makes a great senior gift idea - simply order replacement hoods for the next year.