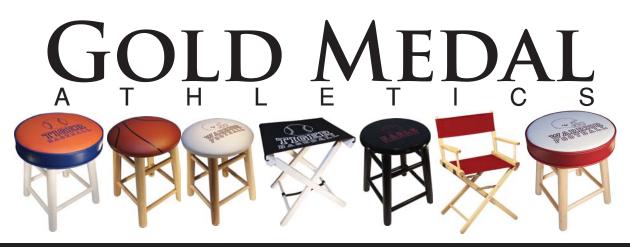

Customized Seating for Locker Rooms & Sporting Events - Since 1892

## **Director's Chairs**

From Battlefields to Movie Sets to Sidelines - Quality Seating for Over 125 Years



The Gold Medal Director's Chair has been in our lineup for over 125 years. Made from American Beech Wood and Cotton Duck Canvas, our director's chairs are designed to last for vears to come. As a testament to our quality, many of our customers are still ordering replacement fabric for frames made in the early 20th century. We offer three director's chair series and three seating heights. Choose from our Classic Series -The Original Driector's Chair, the economical Contemporary Series, or our strongest chair, the Commercial Series. All are available in 4 finishes, a wide variety of canvas colors, customizable wit