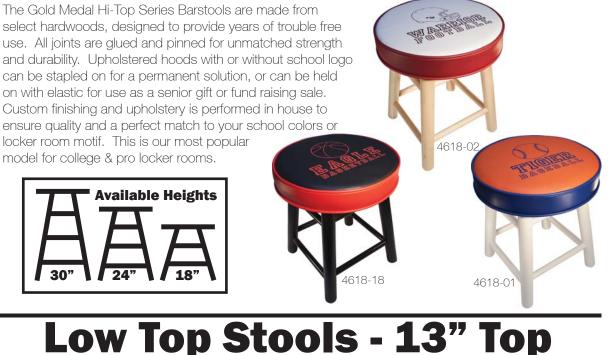

#### Hi Top Stools - 15" Top

The Gold Medal Low-Top Series Barstools start with a baseball bat strong base, glued and pinned for strength. Commercial grade vinyl with or without logo is then permanently attached to a commercial grade 13" diameter top. Sports ball shapes are also available for baseball, basketball, soccer, volleyball, and football. The Low-Top Series comes standard in natural finish, but other finishes are available. Great for narrow high school lockers. Available in 18", 24" and 30" Seating Heights.