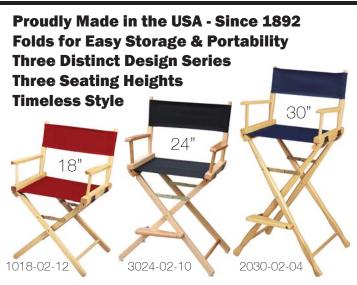

## **Director's Chairs**

From Battlefields to Movie Sets to Sidelines - Quality Seating for Over 125 Years

The Gold Medal Director's Chair has been in our lineup for over 125 years. Made from American Beech Wood and Cotton Duck Canvas, our director's chairs are designed to last for vears to come. As a testament to our quality, many of our customers are still ordering replacement fabric for frames made in the early 20th century. We offer three director's chair series and three seating heights. Choose from our Classic Series -The Original Driector's Chair, the economical Contemporary Series, or our strongest chair, the Commercial Series. All are available in 4 finishes, a wide variety of canvas colors, customizable with screen print, embroidery, ThermoFilm, and PhotoFilm - allowing you to add your mascot, team name, or a photo to commemorate a championship team.

Add your team's name, mascot, or even a full color photograph to our director's chairs!